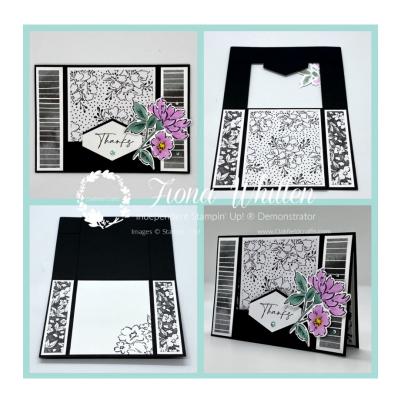

## **Hand-Penned Petals and Beautifully Penned Spanner Card – September 2021**

## Cutting Instructions for the card (Imperial Measurements are for US sized cardstock)

- 1. Basic Black cardstock
  - 15.0 x 21.0 cm (5-1/2" x 8-1/2"). Scored, folded and burnished in half at 10.5 cm (4-1/4"). Then, with a shorter side of the cardstock at the top of your trimmer, cut down from the edge of the cardstock to the centre score line. Do this at 3.0 cm (1-1/4") and 12.0 cm (4-1/4"). This will create three panels.
  - 3.0 x 15.0 cm (1-1/4" x 5-1/2")
  - Scrap for punching using Tailored Tag Punch
- 2. Basic White cardstock
  - 4 lots of 2.5 x 10.0 cm (1-1/8" x 4-1/8")
  - 2 lots of 8.5 x 10.0 cm (2-7/8" x 4-1/8")
  - Scrap for stamping floral arrangement from the Hand-Penned Petals stamp set and then die-cutting using coordinating die from the Penned Flowers Dies
  - Scrap for stamping sentiment and then punching using the Tailored Tag Punch
- 3. Beautifully Penned Double-Sided Paper (2<sup>nd</sup> Sale-A-Bration 2021)
  - 2 lots of 2.0 x 9.5 cm (1" x 4")
  - 2 lots of 2.0 x 9.5 cm (1" x 4") different design from the one already used
  - 8.0 x 9.5 cm (2-3/4" x 4") different design from the 2 already used

Details of how to put the card together can be found in the YouTube video on the Oakfield Crafts YouTube Channel.

The complete supply list is on the next page.

Fiona Whitten – Independent Stampin' Up! ® Demonstrator Email: fiona@oakfieldcrafts.com Blog: https://oakfieldcrafts.com